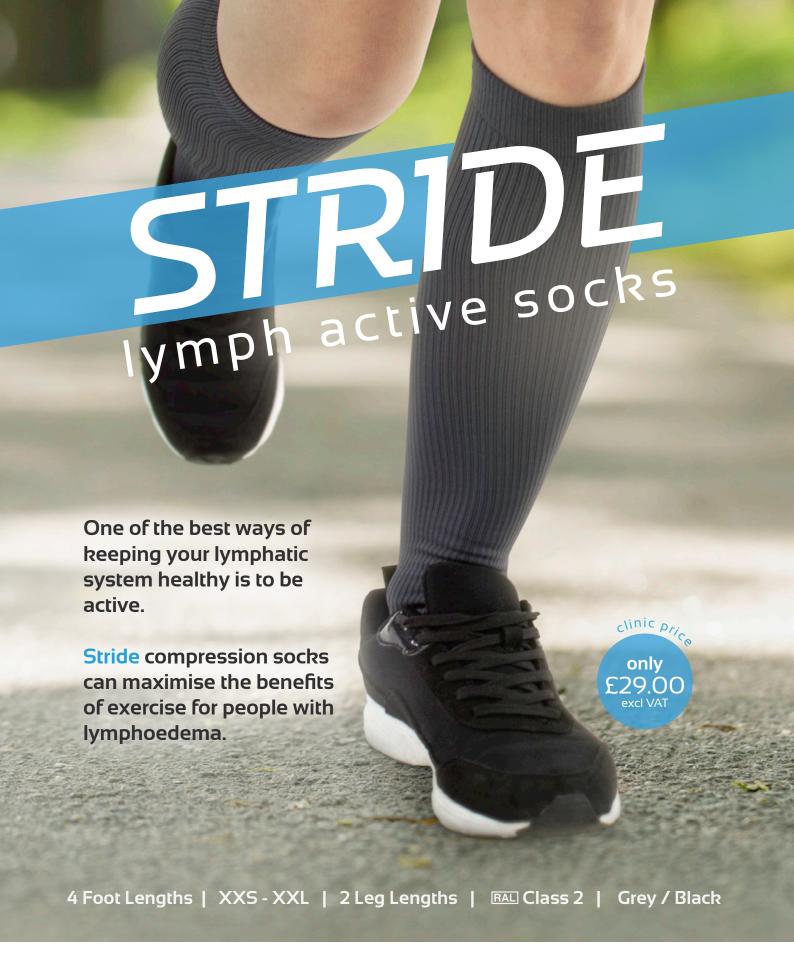

## STRIDE lymph active socks

For mild to moderate below-knee oedema

For those who are on their feet and active throughout the day

For those who require extra cushioning to the sole of the foot

- » Plush and comfortable sole
- » Stylish and versatile design
- Easy to get on and off
- » RAL Class 2 compression
- >> 2 Colours